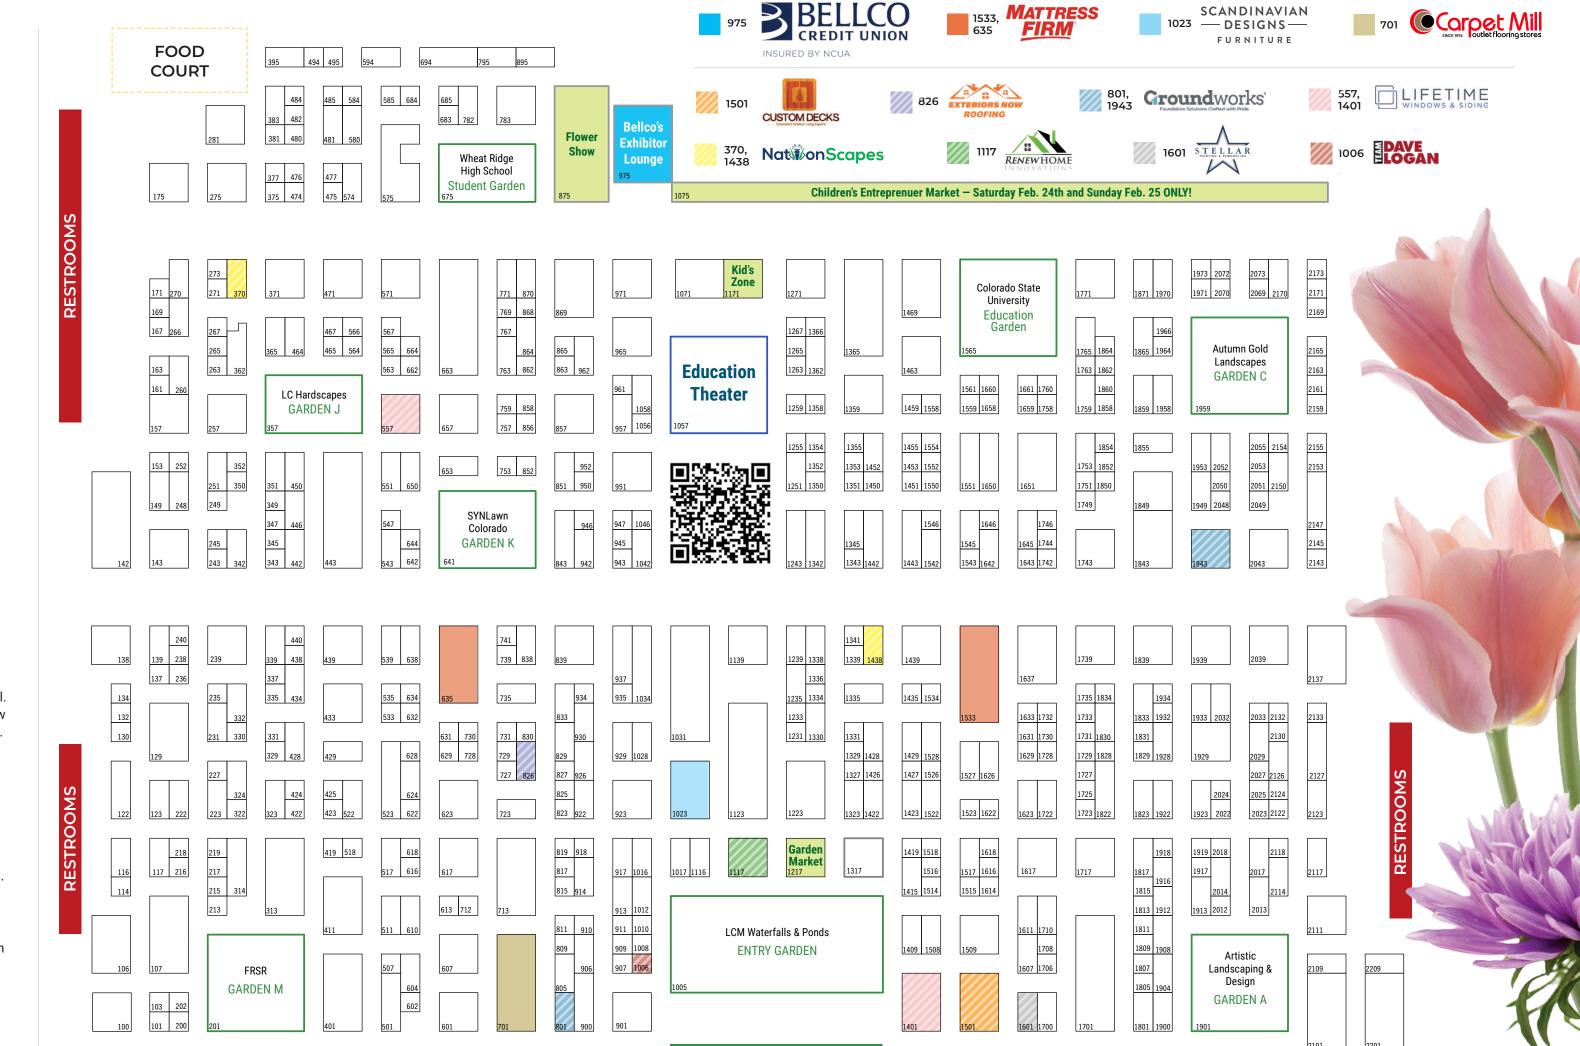

**Colorado Convention Center** 

- Floor Plan
- Theater Schedule and More

SCANDINAVIAN
— DESIGNS —
FURNITURE

COLORADO GARDEN

#### **Inspiring Gardens**

As in past years, the Colorado Garden & Home Show will showcase 8 inspiring landscaped gardens with thousands of blooming flowers. Find all the latest outdoor living products featured in the Entry Garden, installed by LCM Waterfalls & Ponds.

Don't miss Colorado State University's Education Garden, where Master Gardeners will answer your gardening and horticulture - related questions. Look for them in the bright green aprons!

#### WHAT ELSE TO LOOK FOR

Visit the theater at the back of the 1200 aisle where there will be 40 educational seminars on a variety of topics, all covered with the cost of admission.

Don't miss the Plum Creek Garden Market, Booth 1217, here you can purchase new plants and see products!

Get free advice from American Society of Interior Designers in Booth 929.

Don't miss the Colorado **Federation of Garden Clubs**' Flower Show featuring demos and floral displays in Booth 875.

Take a break at the Kid's **Zone** – Booth 1171 behind the **Education Theater.** 

PRESENTED BY

ION INSURED BY NCUA

Associate:

SCANDINAVIAN - DESIGNS -FURNITURE

Supporting:

Official Suppliers:

Media Partner:

**Nat**onScapes