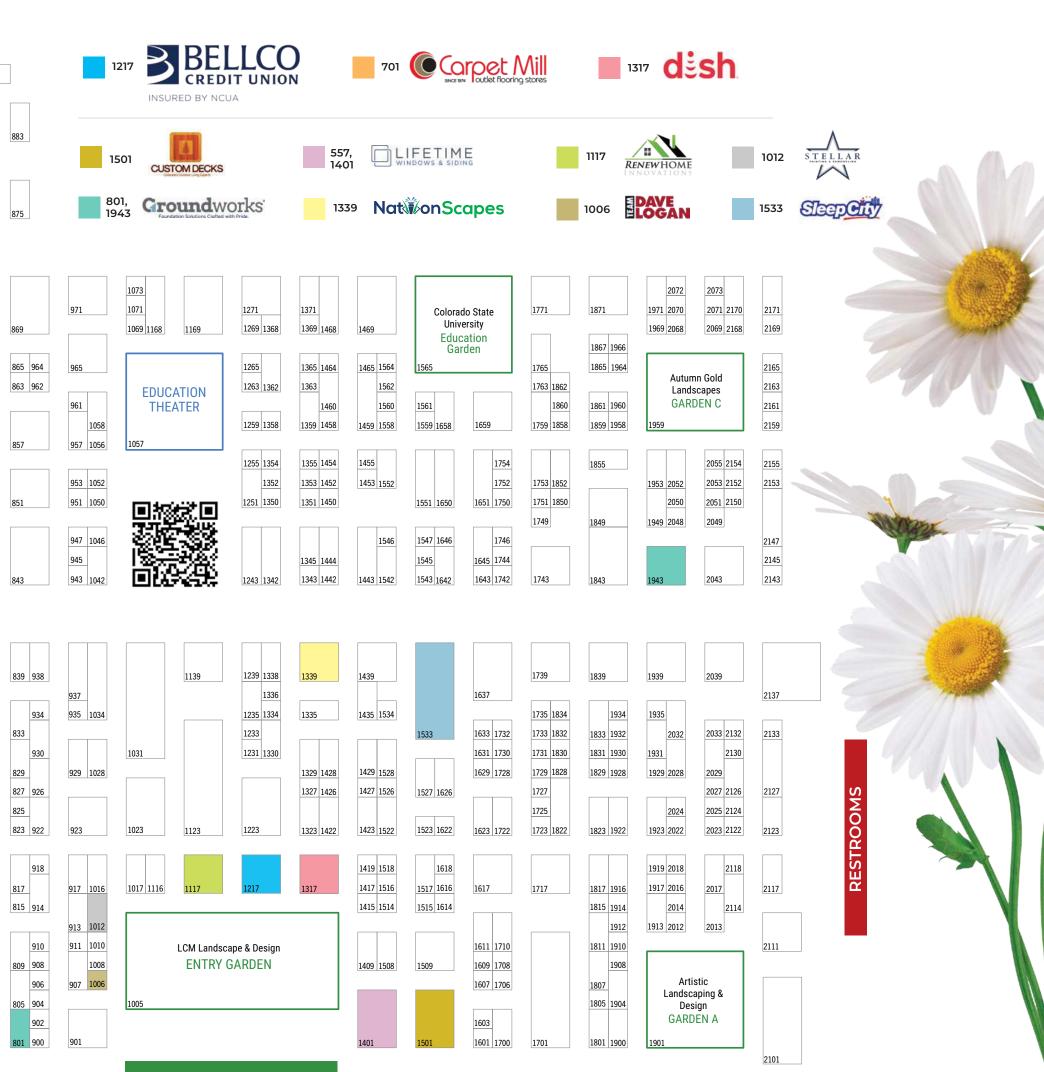

#### **Sponsors**

Bellco presents the 2023 Colorado Garden & Home Show sponsored by Carpet Mill Outlet Stores & DISH. Official suppliers include Basalite Concrete Products, Custom Decks, GroundWorks, Lifetime Windows & Siding, NationScapes, ReNew Home Innovations, SleepCity, Stellar Painting & Remodeling, Team Dave Logan, and 5280 Home Magazine.

#### **Exhibitors Alphabetically**

| Exhibitor Name                | Booth Number | Blue Sky Plumbing, Heating, Cooling<br>& Electric | 1871    | Denver Patio Masters Denver Public Library Friends | 900            | Granite Direct<br>Granite Transformations of Denver | 1336<br>1953 |
|-------------------------------|--------------|---------------------------------------------------|---------|----------------------------------------------------|----------------|-----------------------------------------------------|--------------|
| A                             |              |                                                   | & 1517  | Foundation                                         | 1008           | Gravina's Window Center                             | 1700         |
| 101 Landscaping               | 375          |                                                   | & 2072  | Denver Stone Plus                                  | 325            | of Littleton                                        | 965, 1223    |
| 1st Choice Windows and Si     |              | Bridlewood Insurance Denver                       | 1353    | Denver Stucco and Stone                            | 1363           | Green Gable Property Services                       | 1564         |
| 303 Shutters and Shades       | 1542         |                                                   |         |                                                    |                |                                                     |              |
| 5 Rings Construction & Wel    |              | Brilliant Solutions - Gemstone Lights             | 604     | DGs Woodshed                                       | 904            | GreenSheen Paint                                    | 2050         |
| 5280 Exteriors                | 618 & 1855   | Burns Cabinetry                                   | 662     | Direct Awnings                                     | 1168           | GRIPSTIC                                            | 918          |
| 5280 Gourmet                  | 167          | Busted Barrel Furniture Co                        | 1534    | DISH                                               | 1317           | GroundWorks                                         | 801, 1943    |
| A Spice Above Colorado        | 1351         |                                                   |         | Dodrill Insurance, Inc                             | 1514           | Grout Medic Denver                                  | 1028         |
| A Step Ahead                  | 1646         | C                                                 |         | Dog Training Elite Denver /                        |                | Growing Spaces                                      | 1558         |
| A to Z Basements LLC.         | 1235         | C & C Kitchens Inc.                               | 342     | Colorado Springs                                   | 914            | GS Exterior Experts                                 | 106, 1139    |
| A.W. Basements & Remode       | ling 753     | Cabinet Warehouse                                 | 817     | Don's Garage Doors                                 | 238            | Gutter Guard Experts                                | 2029         |
| A1 Concrete Leveling &        | 3            | Cabinetry by Cales, Inc.                          | 875     | Dorado Surfaces                                    | 471            | Gutter Helmet of Greater Denver                     | 838          |
| Foundation Repair             | 911          | Cairn Roofing Group                               | 765     | dōTerra by Ms. Kyle's Oils                         | 934            |                                                     |              |
| Above Parr Hardwood Floor     |              | Carbon Dwell LLC                                  | 585     | Dream Cabinets by Design                           | 1723           | Н                                                   |              |
| AC Flag & Banner              | 1343         | Carpet Exchange                                   | 1031    | Dreamstyle Remodeling 3                            | 865, 805, 1916 | Habitats4Humans                                     | 728          |
| Access Electrical             | 1603         | Carpet Mill Outlet Stores                         | 701     | Ductworks Inc                                      | 1417           | Hammerstahl Knives                                  | 739          |
| Accessible Systems            | 511          | CastleGate Knife and Tool                         | 1852    | Dun-Rite Home Improvements                         | 251, 2127      | Happiness Is Pets, LLC                              | 446          |
| Accurate America              | 1771         | Centennial Fence Supply                           | 345     |                                                    |                | HealthPro Massage Chairs                            | 843          |
| Ace Hardware Home Service     |              | Chiropractic Plus                                 | 1515    | E                                                  |                | Heart Heating, Cooling, Plumbing,                   |              |
| ADT Security Services         | 825          | Clearwater Exteriors, LLC                         | 763     | E & B Hardwood Floor                               | 632            | and Electric                                        | 1651         |
| Advanced Door Works           | 1815         | Closet Factory                                    | 1508    | Egress, Inc.                                       | 535            | Helix Painting                                      | 1415         |
| Advanced Roofing Systems      |              | CO Hard Surfaces                                  | 839     | Eldorado Natural Spring Water                      | 362            | Hello Garage                                        | 1335         |
|                               | 1509         | Cobblestone Design Build                          | 149     | Elevation Yarn & Co.                               | 2051           | High Country Products, Inc                          | 1435         |
| Aerus / L & L Systems         |              | Colorado Building and Construction                | 419     | Elk Construction                                   | 1169           | High Terrain Construction LLC                       | 1265         |
| Aesthetic Metals              | 1763         | Colorado Comfort Products Inc.                    | 314     | Elkhorn Heating, Air Conditionin                   |                | High West Siding & Windows Inc                      | 783          |
| AGM Renovations               | 1609         | Colorado Curbing and Landscape                    | 856     | Electric                                           | 2039           | Holistic World                                      | 823          |
| Align Concrete Lifting        | 507          | Colorado Custom Spas 401, 170                     |         | Endeavor Exteriors                                 | 1971           | Home Town Fence, Inc                                | 1928         |
| All About Stucco & Exteriors  |              | Colorado Deck Drain Experts (Dry-B-Lo             |         | Energy Advantage Roofing and S                     |                | HomePride Bath                                      | 450          |
| All American Gutter Protect   |              | Colorado DeckScapes                               | 2314    | Energy Armor                                       | 1069           | HomeStrong                                          | 1750         |
| All Around Salsa              | 741          | Colorado Department of the Treasury               | 1056    | Ensign Shaffer Custom Homes                        | 213            | HQ Prints                                           | 1458         |
| All Concrete Works            | 1071         | Colorado Insulation and Whole                     | 1000    | Eternal Friends Home Niche                         | 1358           | rig i ilits                                         | 1430         |
| Alpine Shade Masters Inc.     | 868          | House Fans                                        | 1614    | EuroCAST Cookware                                  | 572 & 1455     |                                                     |              |
| American Society of Interio   |              |                                                   | 1, 2147 | Everstone Front Range                              | 1523           | Ideal Home Energy                                   | 1010         |
| American Standard Heating     |              | Colorado Erving ELC 37 Colorado Pergola and Shade | 629     | _                                                  | 2101           | •                                                   | , 443, 1743  |
| Ameritech Windows             | 1645         | Colorado State Insurance                          | 245     | Everything Hot Tubz & Patio Evolution Saunas       | 2032           | Imagination Library of Denver                       |              |
| An Animal & Pest Control S    |              |                                                   |         |                                                    |                | ,                                                   | 1850         |
| Ankmar Garage Doors           | 1342         | Colorado State University Education               | Garden  | Evolve Landscape                                   | Garden K       | Independence Roofing & Exteriors,                   |              |
| Apex Clean Air                | 829          | Colorado Sunroom & Window                         | 1617    | Expert Exteriors LLC                               | 543            | InfiniteAloe                                        | 200, 1934    |
| Apollo Energy                 | 1516         | Distributors Inc                                  | 1617    | Exteriors Now                                      | 470            | Inside Outside Spaces                               | 1017         |
| Appliance Factory             | 1843         | Colorado Turfin' Synthetic Turf Compar            |         | Extra Building Materials                           | 1834           | Instant Shine Cleaners                              | 1867         |
| AquaCity                      | 917          | Colorado Wholesale Landscape Supply               |         | _                                                  |                | Interstate Roofing                                  | 2043         |
| Arctic Spas Denver            | 663          | Colorado Window & Siding, Inc.                    | 901     | F                                                  | 4660           | lon Solar                                           | 2165         |
| Artistic Landscaping & Desi   | ign Garden A | Concrete Craft of Castle Rock                     | 551     | FBC Remodel                                        | 1660           | Iron Door Works, LLC                                | 971          |
| Atlas Designs LLC             | 1708         | Condor Concrete Inc.                              | 964     | F.D.S. Painting LLC                                | 425            | Ironwood Earthcare                                  | 1233         |
| Atomic Child                  | 2159         | Crackerjack Mud Jacking                           | 1616    | Financial Foundation Group                         | 1929           | Irrigreen                                           | 429          |
| Autumn Gold Landscapes        | Garden C     | Creative Interiors Design, LTD                    | 833     | Fisher Thompson Construction                       | 377            | _                                                   |              |
|                               |              | Credit Union of Denver                            | 757     | Flagpoles by Uncommon USA                          | 2049           | J                                                   |              |
| В                             |              | Culligan of Denver                                | 2053    | Floor & Decor                                      | 1058           | J&K Roofing LLC                                     | 1923         |
| B & B Heating & Air Condition | oning 533    | Custom Decks                                      | 1501    | Floors Free Inc.                                   | 1914           | JellyFish Lighting                                  | 344          |
| B.C. Building Services Inc.   | 116          | Custom Flooring Specialists                       | 1327    | Forte Air Duct Cleaning                            | 1355           | Jet Eye Sewer and Scope                             | 2016         |
| Backyard Boxes                | 1560         | Custom Onside Roofing & Exteriors                 | 1359    | Freedom Solar Power                                | 650            | JJD Painting                                        | 235          |
| Bamboo Sheets & Bamboo        |              | Cutco Cutlery 25                                  | 2, 2022 | Freestream                                         | 642            | JM Kitchen & Bath Design                            | 1429         |
| Barco's Painting              | 2033         |                                                   |         | Fresh Paint Specialty Finishes                     | 1805           | Johnson Cabinetry & Refacing                        | 169          |
| Bath Fitter                   | 937          | D                                                 |         | Front Range Seamless Gutters                       | 1239           | Johnson Roofing & Restoration LLO                   |              |
| BathPerfect By Accessible     |              | D & B Sales Inc                                   | 1722    | FRSR, LLC                                          | Garden M       | Julia Zettler Design                                | 1830         |
| Baths by Ben                  | 1243         | Dahl Fischer                                      | 1729    | FTC-Final Touch Construction                       | 1725           | JustIn Time Plumbing                                | 1545         |
| Bellco Credit Union           | 1217         | Day & Night Mechanical Solutions Inc.             | 1822    | Fudge & Donuts                                     | 1919, 2018     |                                                     |              |
| Bellwether Exteriors          | 727          | Daze Decor                                        | 623     | Furniture for Life                                 | 175            | K                                                   |              |
| Berich Masonry, Inc. / Custo  |              | Decked Out                                        | 601     |                                                    |                | K & H Home Solutions                                | 313          |
| Masonry Staining              | 1858         | Decks by Inside Outside Spaces                    | 1116    | G                                                  |                | K & K Construction                                  | 2023         |
| Bioburst N' Grow              | 1526         | DenCo European Windows & Doors                    | 138     | Garage Guru                                        | 1910           | Keas Concrete Coatings                              | 243          |
| Björn's Colorado Honey        | 352          | Denver Botanic Gardens                            | 815     | Garage Kings                                       | 1811           | K-Guard Gutters                                     | 334          |
| Blinds Couture                | 1908         | Denver Cabinet Coatings                           | 947     | Gates Enterprises                                  | 1528           | Kind Home Painting Company                          | 1710         |
| Blue Collar Financial Adviso  |              | Denver Carpet and Hardwood                        | 442     | Good Feet                                          | 1753           | Kinetico Advanced Water Systems                     |              |
| Blue Raven Solar              | 2055         | Denver Egress Window                              | 330     | Gorgeous Wall Finishes                             | 1932           | of Denver                                           | 862          |
| Side Haven Oold!              | 2000         | Denver Fence Guys                                 | 117     | Gourmet Farms of Colorado/Lor                      | i The          | King Silk Art                                       | 1443         |
|                               |              | Denver Floors                                     | 1522    | Dip Lady                                           | 2024           |                                                     |              |
|                               |              |                                                   |         |                                                    |                |                                                     |              |